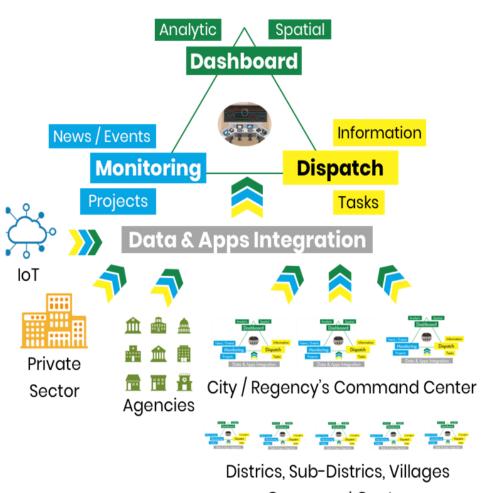

### **COMMAND CENTERS**: Government coordination and collaboration

**Command Center** 