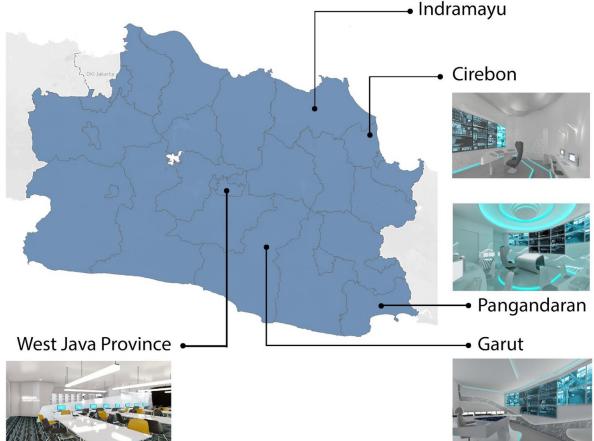

### **COMMAND CENTERS**: Government coordination and collaboration

**Command Center** 

## 2019 developments